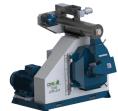

## **CME PELLET MILLS PRODUCT SPECIFICATIONS**

**MILL-R400 PELLET MILL 400HP** 

MILL-R200 **PELLET MILL** 200HP

MILL-R35 **PELLET MILL 30HP** 

MILL-10

**10HP** 

**PELLET MILL** 

MILL-3 **PELLET MILL 3HP** 

| Motor          | 400 HP               | 75-200 HP           | 30 HP                     | 10 HP               | 3 HP                |
|----------------|----------------------|---------------------|---------------------------|---------------------|---------------------|
| Dimensions     | 110" L, 130 W 120" H | 80" L, 90" W, 89" H | 72.75" L, 30.25" W, 85" H | 39" L, 20" W, 50" H | 34" L, 16" W, 32" H |
| Capacity/HR    | 8,000- 40,000 LBS    | 3,000-24,000 LBS    | 500-2,500 LBS             | 80-600 LBS          | 30-150 LBS          |
| Weight         | 20,000- 22,000 LBS   | 10,000 – 12,000 LBS | 2,225 LBS                 | 700 LBS             | 350 LBS             |
| Die Inner Dia. | 26" Ring             | 16.5" Ring          | 10" Ring                  | 8" Flat             | 4" Flat             |