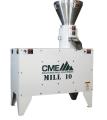

## **CME PELLET MILLS PRODUCT SPECIFICATIONS**

**MILL-R400 PELLET MILL 400HP** 

MILL-R200 **PELLET MILL** 200HP

MILL-R35 **PELLET MILL 30HP** 

MILL-10

**10HP** 

**PELLET MILL** 

MILL-3 **PELLET MILL 3HP** 

| Motor          | 400 HP               | 75-200 HP           | 30 HP                     | 10 HP               | 3 HP                |
|----------------|----------------------|---------------------|---------------------------|---------------------|---------------------|
| Dimensions     | 110" L, 130 W 120" H | 80" L, 90" W, 89" H | 72.75" L, 30.25" W, 85" H | 39" L, 20" W, 50" H | 34" L, 16" W, 32" H |
| Capacity/HR    | 8,000- 40,000 LBS    | 3,000-24,000 LBS    | 500-2,500 LBS             | 80-600 LBS          | 30-150 LBS          |
| Weight         | 20,000- 22,000 LBS   | 10,000 – 12,000 LBS | 2,225 LBS                 | 700 LBS             | 350 LBS             |
| Die Inner Dia. | 26" Ring             | 16.5" Ring          | 10" Ring                  | 8" Flat             | 4" Flat             |