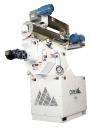

## **CME PELLET MILLS PRODUCT SPECIFICATIONS**

**MILL-R400 PELLET MILL 400HP** 

MILL-R200 **PELLET MILL** 200HP

MILL-R35 **PELLET MILL 30HP** 

MILL-10

**10HP** 

**PELLET MILL** 

MILL-3 **PELLET MILL 3HP** 

| Motor          | 400 HP               | 75-200 HP           | 30 HP                     | 10 HP               | 3 HP                |
|----------------|----------------------|---------------------|---------------------------|---------------------|---------------------|
| Dimensions     | 110" L, 130 W 120" H | 80" L, 90" W, 89" H | 72.75" L, 30.25" W, 85" H | 39" L, 20" W, 50" H | 34" L, 16" W, 32" H |
| Capacity/HR    | 8,000- 40,000 LBS    | 3,000-24,000 LBS    | 500-2,500 LBS             | 80-600 LBS          | 30-150 LBS          |
| Weight         | 20,000- 22,000 LBS   | 10,000 – 12,000 LBS | 2,225 LBS                 | 700 LBS             | 350 LBS             |
| Die Inner Dia. | 26" Ring             | 16.5" Ring          | 10" Ring                  | 8" Flat             | 4" Flat             |