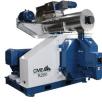

## **CME PELLET MILLS PRODUCT SPECIFICATIONS**

**MILL-R400 PELLET MILL 400HP** 

MILL-R200 **PELLET MILL** 200HP

MILL-R35 **PELLET MILL 30HP** 

MILL-10

**10HP** 

**PELLET MILL** 

MILL-3 **PELLET MILL 3HP** 

| Motor          | 400 HP               | 75-200 HP           | 30 HP                     | 10 HP               | 3 HP                |
|----------------|----------------------|---------------------|---------------------------|---------------------|---------------------|
| Dimensions     | 110" L, 130 W 120" H | 80" L, 90" W, 89" H | 72.75" L, 30.25" W, 85" H | 39" L, 20" W, 50" H | 34" L, 16" W, 32" H |
| Capacity/HR    | 8,000- 40,000 LBS    | 3,000-24,000 LBS    | 500-2,500 LBS             | 80-600 LBS          | 30-150 LBS          |
| Weight         | 20,000- 22,000 LBS   | 10,000 – 12,000 LBS | 2,225 LBS                 | 700 LBS             | 350 LBS             |
| Die Inner Dia. | 26" Ring             | 16.5" Ring          | 10" Ring                  | 8" Flat             | 4" Flat             |