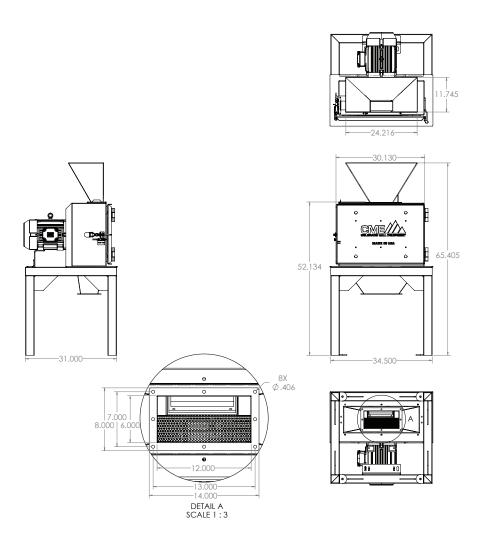

#### **SPECIFICATIONS**

MotorWeight3 HP750 LBS

Screen Size Aspiration Req. .20" to 3" 500 CFM

Screen Area Hammers

368" 15

**Dimensions (IN)** 

48" L x 48" W x 62" H

Capacity/HR: Please call for the capacity of your application

# **MILL-HMS-VB3-SS HAMMERMILL**

\*OUTPUTS CAN VARY. PLEASE CALL FOR CAPACITY ON YOUR PRODUCTS.

# **MILL-HMS-VB3-SS HAMMERMILL**

\*OUTPUTS CAN VARY. PLEASE CALL FOR CAPACITY ON YOUR PRODUCTS.

Oats Corn Alfalfa Hemp Poultry Litter