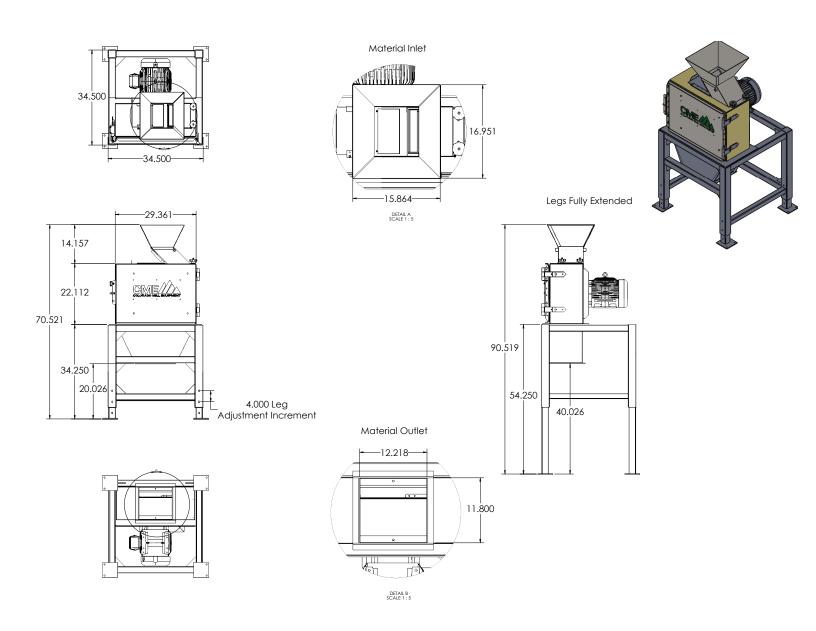

#### **SPECIFICATIONS**

MotorWeight3 HP750 LBS

Screen Size Aspiration Req. .20" to 3" 500 CFM

Screen Area Hammers

368" 15

**Dimensions (IN)** 

48" L x 48" W x 62" H

Capacity/HR: Please call for the capacity of your application

# **MILL-HMS-VB3-SS HAMMERMILL**

\*OUTPUTS CAN VARY. PLEASE CALL FOR CAPACITY ON YOUR PRODUCTS.

# **MILL-HMS-VB3-SS HAMMERMILL**

\*OUTPUTS CAN VARY. PLEASE CALL FOR CAPACITY ON YOUR PRODUCTS.

Oats Corn Alfalfa Hemp Poultry Litter