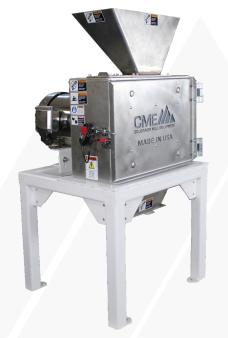

## MILL-HMS-VB3-SS HAMMERMILL

Lifetime Engineering, Technical & Application Support

Crafted by CME, the MILL-HMS-VB-SS hammermill delivers versatile gravity discharge grinding for a vast product range. Tailor its power to your needs with 3, 10, or 40 HP motor options. A versatile solution, it operates as a lump breaker, standard hammermill, or fine grinder. Suitable for both wet and dry grinding applications.

## **RULE BREAKING TECHNOLOGY**

- Stainless steel contact parts
- Quick change stainless single screen design
- ▶ Fine grinding down to 200 microns
- ► True full circle screen design
- Includes new set of stainless hammers
- ▶ Hinged door with easy access hammers & screen
- Safety door latch with lock included
- One cubic foot stainless hopper with slide gate
- ▶ Equipped with a 3 HP TEFC motor, with stainless shaft
- ▶ Unit includes 300 CFM safety vent
- Auto shut off safety interlock
- Telescoping Legs
- Safety stickers with icons
- Powder coated with FDA approved materials