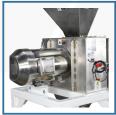

## MILL-HMS-VB3-SS HAMMERMILL

Lifetime Engineering, Technical & Application Support

Crafted by CME, the MILL-HMS-VB-SS hammermill delivers versatile gravity discharge grinding for a vast product range. Tailor its power to your needs with 3, 10, or 40 HP motor options. A versatile solution, it operates as a lump breaker, standard hammermill, or fine grinder. Suitable for both wet and dry grinding applications.

## **RULE BREAKING TECHNOLOGY**

- Stainless steel contact parts
- Quick change stainless single screen design
- ▶ Fine grinding down to 200 microns
- ► True full circle screen design
- Includes new set of stainless hammers
- ▶ Hinged door with easy access hammers & screen
- Safety door latch with lock included
- One cubic foot stainless hopper with slide gate
- ▶ Equipped with a 3 HP TEFC motor, with stainless shaft
- ▶ Unit includes 300 CFM safety vent
- Auto shut off safety interlock
- Telescoping Legs
- Safety stickers with icons
- Powder coated with FDA approved materials