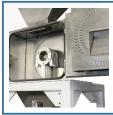

## **RULE BREAKING TECHNOLOGY**

- Stainless steel contact parts
- Quick change stainless single screen design
- ▶ Fine grinding down to 200 microns
- ► True full circle screen design
- Includes new set of stainless hammers
- ▶ Hinged door with easy access hammers & screen
- Safety door latch with lock included
- One cubic foot stainless hopper with slide gate
- ▶ Equipped with a 3 HP TEFC motor, with stainless shaft
- ▶ Unit includes 300 CFM safety vent
- Auto shut off safety interlock
- Telescoping Legs
- Safety stickers with icons
- Powder coated with FDA approved materials