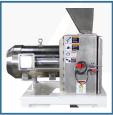

## MILL-HMS-VB3-SS HAMMERMILL

Lifetime Engineering, Technical & Application Support

Crafted by CME, the MILL-HMS-VB-SS hammermill delivers versatile gravity discharge grinding for a vast product range. Tailor its power to your needs with 3, 10, or 40 HP motor options. A versatile solution, it operates as a lump breaker, standard hammermill, or fine grinder. Suitable for both wet and dry grinding applications.

## **RULE BREAKING TECHNOLOGY**

- Stainless steel contact parts
- Quick change stainless single screen design
- ▶ Fine grinding down to 200 microns
- ► True full circle screen design
- Includes new set of stainless hammers
- ▶ Hinged door with easy access hammers & screen
- Safety door latch with lock included
- One cubic foot stainless hopper with slide gate
- ▶ Equipped with a 3 HP TEFC motor, with stainless shaft
- ▶ Unit includes 300 CFM safety vent
- Auto shut off safety interlock
- Telescoping Legs
- Safety stickers with icons
- Powder coated with FDA approved materials