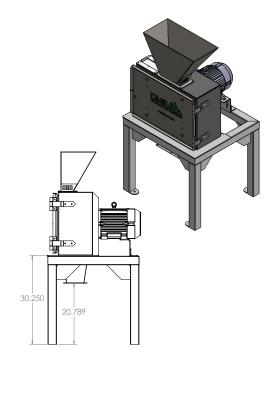

#### **SPECIFICATIONS**

MotorWeight3 HP750 LBS

Screen Size Aspiration Req. .20" to 3" 500 CFM

Screen Area Hammers

368" 15

**Dimensions (IN)** 

48" L x 48" W x 62" H

Capacity/HR: Please call for the capacity of your application

# **MILL-HMS-VB3-SS HAMMERMILL**

\*OUTPUTS CAN VARY. PLEASE CALL FOR CAPACITY ON YOUR PRODUCTS.

# **MILL-HMS-VB3-SS HAMMERMILL**

\*OUTPUTS CAN VARY. PLEASE CALL FOR CAPACITY ON YOUR PRODUCTS.

Oats Corn Alfalfa Hemp Poultry Litter