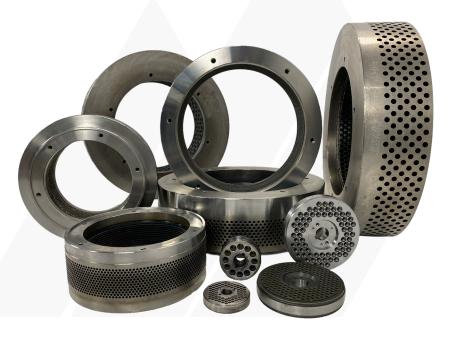

# **CME SUPER ALLOY DIES**

## PRODUCT SPECIFICATIONS

With dedicated craftsmanship, our CME super alloy Dies are 100% forged, machined, and heat-treated in the USA.

Elevate your milling production immediately - CME stock dies can ship the same day!

Experience the next level in milling precision with CME Super Alloy Dies! Our signature features redefine industry standards, ensuring optimal efficiency and durability. Upgrade your milling operations with CME Super Alloy Dies today.