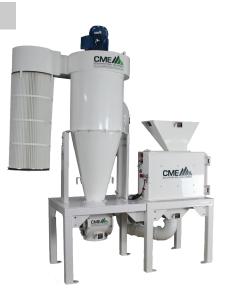

#### **HMS- AS BLOWER CYCLONE AIR SYSTEM**

#### Motor

Blower motor 5HP, Bottom Rotary Airlock 1/2 HP

#### **Dimensions**

55" L x 50" W x 111" H

#### **Blower**

5 HP, Cyclone, Bottom Rotary Airlock 1/2 HP, Filter

#### **Aspiration Req.**

1.490 CFM

#### Weight

900 LBS