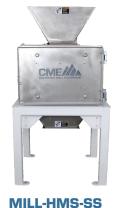

## PRODUCT SPECIFICATIONS

**MILL-HMS** 

Stainless Steel

**MILL- HMA 125** 

MILL- HMX 400

| Motor           | 3 HP, 10 HP, 30 HP    | 125 HP                | 200, 300, 400 HP       |
|-----------------|-----------------------|-----------------------|------------------------|
| Screen Size     | .20" to 3"            | .020" to 1"           | .020" to 1"            |
| Dimensions      | 48" L x 48" W x 62" H | 98" L x 42" W x 59" H | 130" L x 70" W x 85" H |
| Screen Area     | 368"                  | 764"                  | 4,700"                 |
| Weight          | 500 LBS - 1200 LBS    | 3,500 LBS             | 8,000 – 10,650 LBS     |
| Aspiration Req. | 500 CFM               |                       | 6,000 CFM              |
| Hammers         | 15                    | 28                    | 110                    |